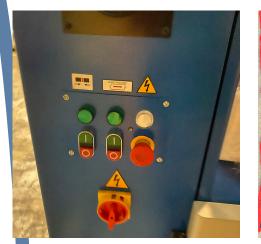

## **OUR SOLUTIONS :**

While respecting these unavoidable conditions, Soléane intervened to provide the maintenance material for the site :

- Machine tools : machine tools for polishing, • machine tools for drilling, hydraulic folding machine
- Welding equipment : welding machines, flame welding, generator, gas bottles...