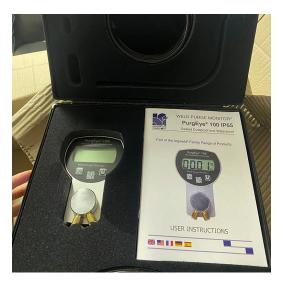

op for the site. Several points were delicate in this mission:

- Packaging in wooden crates that can be stored outside
- International logistics, mainly in France and Asia, with 2 consolidation points, in Le Havre (FR) and in China.
- The number of suppliers : about 60 for • 3000 items to be delivered.
- The time of management to be respected : 1 month from the order to the setting in cases.



## **OUR SOLUTIONS :**

While respecting these unavoidable conditions, Soléane intervened to provide the maintenance material for the site :

- Machine tools : machine tools for polishing, • machine tools for drilling, hydraulic folding machine
- Welding equipment : welding machines, flame welding, generator, gas bottles...

Consumables for tooling : manual tools, measuring instruments...